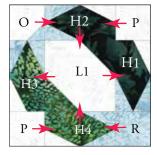

Anteli BOM Correction of an error: For Month 10 page 34, Blocks O and P had accidently switched places. Here is they are how they should be. These Blocks are shown correctly elsewhere.

## BLOCKS O, P, AND Q: (4) EACH OF 6 1/2" × 6 1/2" BLOCK Os, Ps, and Qs

1 Organize Units H1-H8, L1, L2, O, P, Q, and Rs as shown. Sew units into rows. Press. Sew rows together, and press. You now have  $(4) 6 \frac{1}{2}$ "  $\times 6 \frac{1}{2}$ " Block Os,  $(4) 6 \frac{1}{2}$ "  $\times 6 \frac{1}{2}$ " Block Ps, and  $(4) 6 \frac{1}{2}$ "  $\times 6 \frac{1}{2}$ " Block Qs.

(4) 6 ½" × 6 ½" Block Os

(4) 6 ½" × 6 ½" Block Ps

(4) 6 ½" × 6 ½" Block Qs

©2022 Quilters' Treasure Chest™

Anteli Block of the Month

Month 10 / Page 34