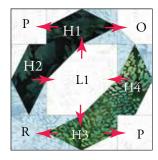

Anteli BOM Correction of an error: For Month 10 page 34, Blocks O and P had accidently switched places. Here is they are how they should be. These Blocks are shown correctly elsewhere.

## BLOCKS O, P, AND Q: (4) EACH OF 6 1/2" × 6 1/2" BLOCK Os, Ps, and Qs

1 Organize Units H1-H8, L1, L2, O, P, Q, and Rs as shown. Sew units into rows. Press. Sew rows together, and press. You now have  $(4) 6 \frac{1}{2}$ "  $\times 6 \frac{1}{2}$ " Block Os,  $(4) 6 \frac{1}{2}$ "  $\times 6 \frac{1}{2}$ " Block Ps, and  $(4) 6 \frac{1}{2}$ "  $\times 6 \frac{1}{2}$ " Block Qs.

(4) 6 ½" × 6 ½" Block Os

(4) 6 ½" × 6 ½" Block Ps

(4) 6 ½" × 6 ½" Block Qs

©2022 Quilters' Treasure Chest™

Anteli Block of the Month

Month 10 / Page 34