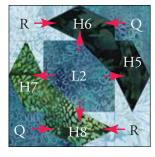

## BLOCKS O, P, AND Q: (4) EACH OF 6 1/2" × 6 1/2" BLOCK Os, Ps, and Qs

1 Organize Units H1-H8, L1, L2, O, P, Q, and Rs as shown. Sew units into rows. Press. Sew rows together, and press. You now have  $(4) 6 \frac{1}{2}$ "  $\times 6 \frac{1}{2}$ " Block Os,  $(4) 6 \frac{1}{2}$ "  $\times 6 \frac{1}{2}$ " Block Ps, and  $(4) 6 \frac{1}{2}$ "  $\times 6 \frac{1}{2}$ " Block Qs.

(4) 6 ½" × 6 ½" Block Os

(4) 6 ½" × 6 ½" Block Ps

(4) 6 ½" × 6 ½" Block Qs

©2022 Quilters' Treasure Chest™

Anteli Block of the Month

Month 10 / Page 34